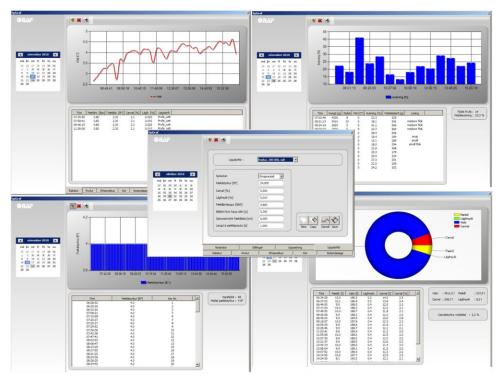

## DESCRIPTION

The Raf-SpGraf application manages and records key information from Raf-S900 injection machine and Raf -BL mixing systems. The registration system is also a service gateway for applications enabling Raf technical personnel to conduct remote diagnostics and service.

User interface software can be installed in as many computers as required by the user.

**REGISTRATION AND RECORDING SAMPLES** 

- Temperature of Injection Brine
- Brine Mixing Formulas
- Registration of all Materials and Additives Used in the Injection Machine Mixing
- Assorted Number of Tubs
- User Registration
- Weight Increase Samples
- Weighing System Recordings