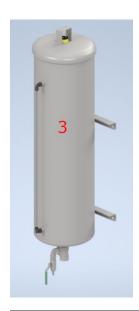

### COOLING SYSTEM RAF-S900K

The cooling system consists of:

- 1. Refrigeration compressor
  - a. Control cabinet
  - b. Cooling compressor
  - c. Coolant circulation pump
- 2. Dual layer filter
- 3. Coolant reserve tank