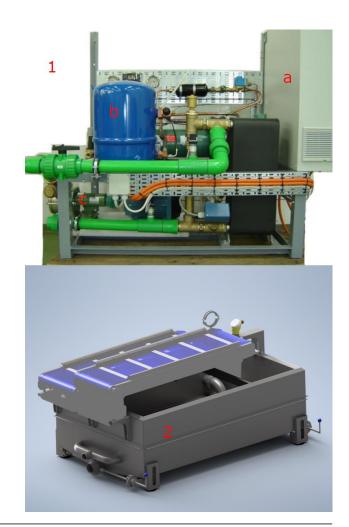

### COOLING SYSTEM RAF-S900K

The cooling system consists of:

- 1. Refrigeration compressor
  - a. Control cabinet
  - b. Cooling compressor
  - c. Coolant circulation pump
- 2. Dual layer filter
- 3. Coolant reserve tank