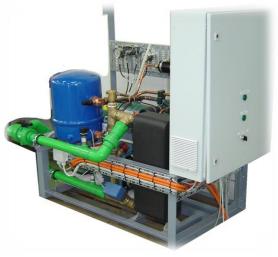

### **DESCRIPTION**

The cooling system Raf-S900-K is an optional equipment used with the injection machine Raf-S900 to cool the injection liquid used. The cooling system is connected to a filter with a dual layer body. The cooling system circulates the coolant through the dual layer of the filter cooling the liquid. This way of cooling ensures easy cleaning of equipment. The cooling system is fully controlled by the injection machine.

### COOLING SYSTEM RAF-S900K

The cooling system consists of:

- 1. Refrigeration compressor
  - a. Control cabinet
  - b. Cooling compressor
  - c. Coolant circulation pump
- 2. Dual layer filter
- 3. Coolant reserve tank